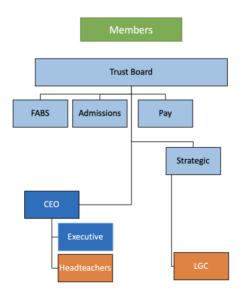

Our Trust has robust governance:

#### **Members**

- Control constitution of the Trust.
- Appoint trustees.
- Amendments made to articles of association.

#### **Trust Board**

- Control of management.
- Legally responsible for performance.
- Employer of all staff.
- Reviews structure and delegation.

#### Finance & Audit (Staff, Buildings) Committee

Reviews audit, appoints auditors, reviews internal controls, promotes a climate of financial responsibility; monitors budgets, income and expenditure, reviews the financial statement.

#### **Staff Pay Committee**

• Recommends pay awards for all staff and reviews appraisal.

Admissions Committee Review the trust's compliance with the admissions code.

**Strategic Group** - including Headteachers, Chairs of LGC and Chair of Trust. Meet termly to consider governance operations.

**CEO** - Accounting officer for the trust. Line manages the Headteachers and CFO.

Executive - CEO, CFO, Headteachers, Estates and HR Managers, ensure the smooth operation of the trust.

**Headteachers - Responsible** for management and performance of their school. Report to the LGC on delegated matters.

Local Governing Committee -Reviews one school's academic and behaviour performance in details.

Reviews the school's activity within its community.

Deals with complaints and student exclusions.